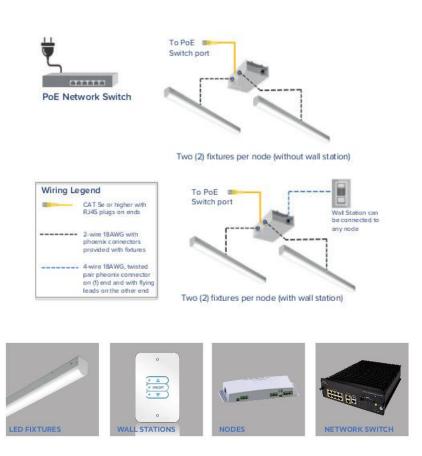

- (1) Cisco CDB 8-port UPOE switch.
- (8) or (16) Utility LED light fixtures with quick connect cables
- (2) Wall stations with on/off and dimming capabilities
- (4) or (8) Nodes to power lights and wall stations

One (1) 120v receptacle and minimum Cat5e or better network cables required