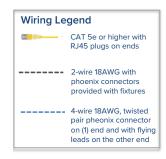

One (1) 120v receptacle and minimum Cat5e or better network cables required

Two (2) fixtures per node (without wall station)

Two (2) fixtures per node (with wall station)