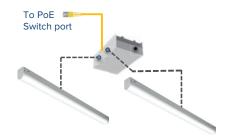

- (1) Cisco CDB 8-port UPOE switch.
- (8) or (16) Utility LED light fixtures with quick connect cables
- (2) Wall stations with on/off and dimming capabilities
- (4) or (8) Nodes to power lights and wall stations

One (1) 120v receptacle and minimum Cat5e or better network cables required

Two (2) fixtures per node (without wall station)

Two (2) fixtures per node (with wall station)