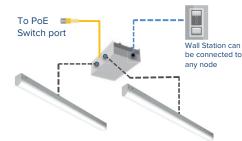

- (1) Cisco CDB 8-port UPOE switch.
- (8) or (16) Utility LED light fixtures with quick connect cables
- (2) Wall stations with on/off and dimming capabilities
- (4) or (8) Nodes to power lights and wall stations

One (1) 120v receptacle and minimum Cat5e or better network cables required

Two (2) fixtures per node (without wall station)

Two (2) fixtures per node (with wall station)